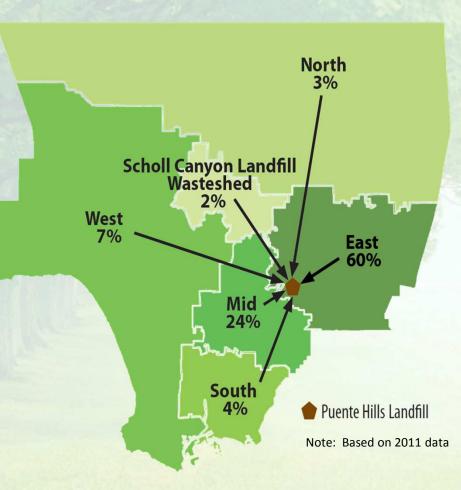

# Green Waste Management & Flow at Puente Hills Landfill

#### 2012 Green Waste Management

557,000 tons managed Countywide

236,000 tons
 processed at
 Puente Hills Landfill