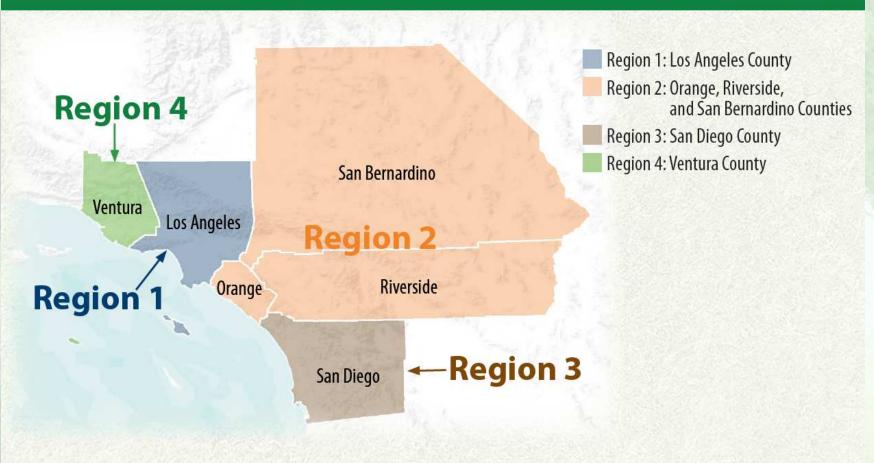

#### Total 2012 Capacities for Acceptance of Green Waste

The following chart and table indicate the capacity needed to handle green waste generated by residents and businesses in Los Angeles County and show the 2012 green waste capacities for facilities in and out of Los Angeles County.

| iource: Solid Waste Information Management System (SWIMS) |  |
|-----------------------------------------------------------|--|
| 2012 Calendar Year Green Waste Recycling and Reuse Data   |  |

|                                                                        | Chipping<br>& Grinding<br>Facilities<br>(tpd)* | Composting<br>Facilities<br>(tpd)* | Facility<br>Total<br>(tpd)* |
|------------------------------------------------------------------------|------------------------------------------------|------------------------------------|-----------------------------|
| <b>Region 1</b><br>(Los Angeles County)                                | 3,255                                          | 528                                | 3,783                       |
| <b>Region 2</b><br>(Orange, Riverside, and<br>San Bernardino Counties) | 2,710                                          | 8,539                              | 11,249                      |
| Region 3<br>(San Diego County)                                         | 175                                            | 529                                | 704                         |
| <b>Region 4</b><br>(Ventura County)                                    | 15                                             | 80                                 | 95                          |
| Total                                                                  | 6,155                                          | 9,676                              | 15,831                      |