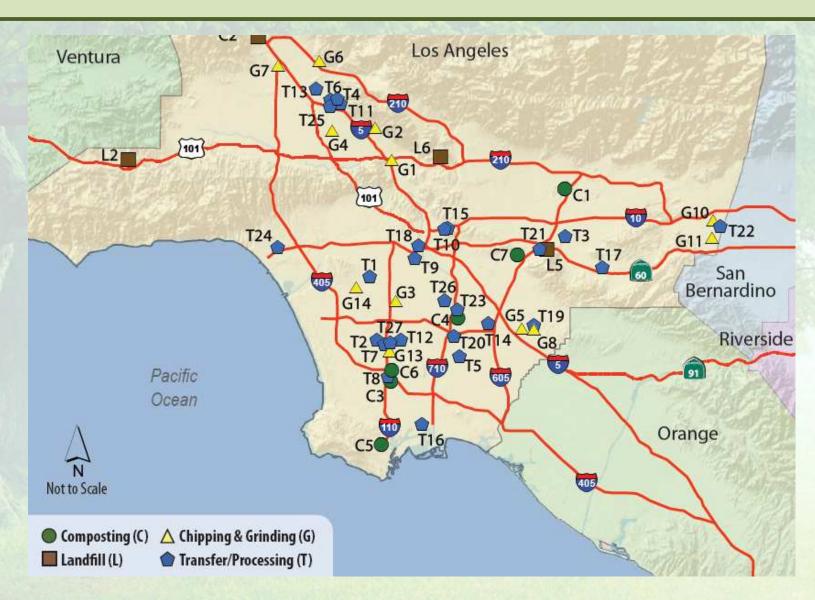

#### **Maps of Green Waste Management Facilities**

# List of Facilities How is the List Arranged?

Facilities listed Composting (C), Chipping & Grinding (G), Landfill (L), and Transfer/Processing (T)) accept green waste for ADC, beneficial use, or transfer to other facilities.

| ID        | Facility Name                                                     | Facility Address                             | Phone          | Open to<br>Public | Minimum<br>Charge* |
|-----------|-------------------------------------------------------------------|----------------------------------------------|----------------|-------------------|--------------------|
| <b>C1</b> | Cal Blends, Inc.                                                  | 1270 E. Arrow Hwy. #A, Irwindale, 91706      | (800) 425-3631 | Yes               | \$25/truckload     |
| C2        | Foothill Soils, Inc.                                              | 22925 Coltrane Ave., Newhall, 91321          | (661) 254-0867 | Yes               | \$50/truckload     |
| C3        | GS Brothers, Inc.                                                 | 20331 S. Main St., Carson, 90745             | (310) 906-7298 | Yes               | \$25/truckload     |
| C4        | GWS, Inc.                                                         | 10120 Miller Way, South Gate, 90280          | (562) 806-6366 | Yes               | \$150/roll off     |
| C5        | Harbor Mulching Facility                                          | 1400 N. Gaffey St., San Pedro, 90731         | (213) 359-2878 | No                | Contracted price   |
| C6        | MB Landscaping and Nursery, Inc.                                  | 19202 Main St., Carson, 90745                | (310) 527-7750 | Yes               | \$25/truckload     |
| <b>C7</b> | Whittier Fertilizer Company                                       | 9441 Kruse Rd., Pico Rivera, 90660           | (562) 699-3461 | Yes               | \$25.00/ton        |
| G1        | American Reclamation Chipping & Grinding <sup>†</sup>             | 4560 Doran St., Los Angeles, 90039           | (323) 245-0125 | Yes               | \$47.50/ton        |
| G2        | Burbank Green Waste Transfer Operation "City of Burbank Landfill" | 3000 N. Bel Aire Dr., Burbank, 91504         | (818) 238-3888 | No                | Contracted price   |
| G3        | Evergreen Recycling, Inc.                                         | 8700 Crocker St., Los Angeles, 90003         | (323) 750-8405 | Yes               | \$25/truckload     |
| G4        | Gardeners Community Service                                       | 6822 Farmdale Ave., N. Hollywood, 91605      | (818) 764-4727 | Yes               | \$30/truckload     |
| G5        | Greencycle, Inc.                                                  | 12815 Imperial Hwy., Santa Fe Springs, 90670 | (562) 906-5223 | Yes               | \$45.00/ton        |
| G6        | Lopez Canyon Environmental Center <sup>†</sup>                    | 11950 Lopez Canyon Rd., Los Angeles, 91342   | (213) 485-3002 | No                | \$8.50/ton         |
| G7        | North Hills Recycling, Inc.†                                      | 11700 Blucher Ave., Granada Hills, 91344     | (818) 669-8526 | Yes               | \$35/truckload     |
| G8        | Norwalk Industries Green Waste Operation                          | 13780 Imperial Hwy., Santa Fe Springs, 90670 | (562) 921-9974 | Yes               | \$65.00/ton        |