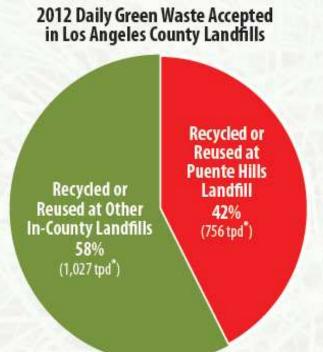

#### 2012 Green Waste Management

557,000 tons managed Countywide

236,000 tons
 processed at
 Puente Hills Landfill