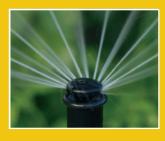

### ROTATING SPRINKLER NOZZLES

uniformly spray landscape with less pressure and use about 20 percent less water. Rebates up to \$4 per nozzle

Available only to Districts 21, 36, 37, and 40 customers

This is one way you can