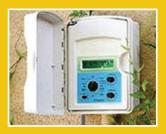

# WEATHER BASED IRRIGATION CONTROLLERS

regulate water given to plants by calculating the time of year, climate, and weather. You can save more than 40 gallons per household per day. Rebates up to \$100