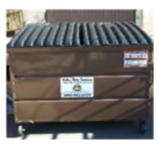

# **Valley Vista Services**

# 2 Bin System

#### Type of Bins

# Trash Dumpster/Cart (Brown Container w/Black Lid/ Black Cart w/Black Lid)





#### What goes into the Bins?

#### Trash

- To-Go Cups
- Loose plastic bags & Wrappers
- Diapers, Used Paper Towels
- Plastic Utensils, Straws, Dirty Take-Out Containers
- Styrofoam, Plastic Film, Plastic Bags
- Bagged Pet Waste & Litter

## Recyclable Waste

- Paper
- Plastic Containers
- Juice Boxes & Milk Cartons
- Condiment Bottles
- Cardboard (flattened)
- Aluminum Cans
- Scrap Metal
- Glass Bottles & Jars
- Tin cans

## Organic Waste Dumpster/Cart (Green Container w/Black Lid/ Black Cart w/Yellow Lid)





#### Food Waste

 Meat & bones, cheese and dairy products, coffee grounds, tea leaves, egg shells, fruits and vegetables, bread and baked goods, pasta, rice, cereals, grains, beans, legumes, nuts & seeds, food scraps

#### Food Soiled Paper Goods

- Coffee filters, tea bags
-