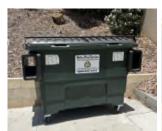

## Organic Waste Dumpster/Cart (Green Container w/Black Lid/ Black Cart w/Yellow Lid)