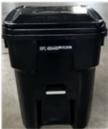

# **Valley Vista Services**

# 2 Bin System

#### Type of Bins

# Trash Dumpster/Cart (Brown Container w/Black Lid/ Black Cart w/Black Lid)





#### What goes into the Bins?

#### Trash

- To-Go Cups
- Loose plastic bags & Wrappers
- Diapers, Used Paper Towels
- Plastic Utensils, Straws, Dirty Take-Out Containers
- Styrofoam, Plastic Film, Plastic Bags
- Bagged Pet Waste & Litter

## Recyclable Waste

- Paper
- Plastic Containers
- Juice Boxes & Milk Cartons
- Condiment Bottles
- Cardboard (flattened)
- Aluminum Cans
- Scrap Metal
- Glass Bottles & Jars
- Tin cans

## Organic Waste Dumpster/Cart (Green Container w/Black Lid/ Black Cart w/Yellow Lid)





#### Food Waste

 Meat & bones, cheese and dairy products, coffee grounds, tea leaves, egg shells, fruits and vegetables, bread and baked goods, pasta, rice, cereals, grains, beans, legumes, nuts & seeds, food scraps

#### Food Soiled Paper Goods

- Coffee filters, tea bags
- So