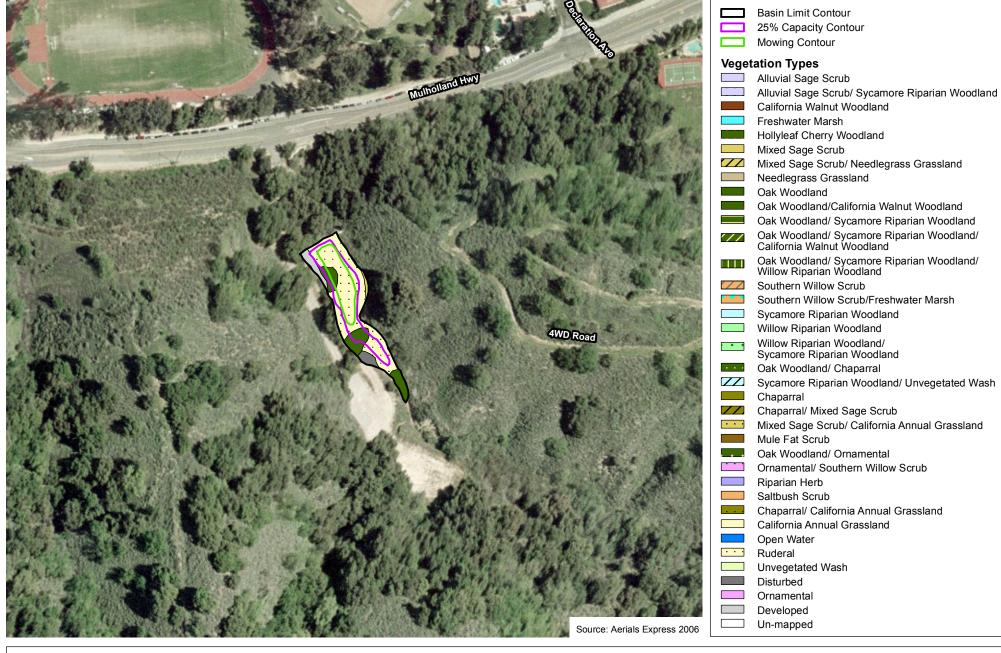

Cloud Creek

Los Angeles County Debris Basins







### Cloudcroft

Los Angeles County Debris Basins







#### Contento

Los Angeles County Debris Basins



200







# Los Angeles County Debris Basins

200







#### Cooks M-1A

Los Angeles County Debris Basins



200 100 0 200 Feet







### Copper Hill Line B

Los Angeles County Debris Basins



200 100 0 200





#### Cordoba

Los Angeles County Debris Basins



200 100 0 200 Fe







#### Crescent Glen

Los Angeles County Debris Basins



200 100 0 200





#### Crestview

Los Angeles County Debris Basins







### Crystal Springs 1

Los Angeles County Debris Basins







# Los Angeles County Debris Basins 200



### Denivelle

Los Angeles County Debris Basins









#### Devonwood

Los Angeles County Debris Basins









#### Dry Canyon South Fork

Los Angeles County Debris Basins









#### Dunsmuir

Los Angeles County Debris Basins

200







# Eagle

Los Angeles County Debris Basins







#### Elmwood

Los Angeles County Debris Basins



200







#### **Emerald East**

Los Angeles County Debris Basins



200







# Englewild

Los Angeles County Debris Basins









# Los Angeles County Debris Basins 200





# Fern

Los Angeles County Debris Basins



200 100 0 200





#### Fieldbrook

Los Angeles County Debris Basins



200 100 0 200 Fe





#### Ft Tejon Rd

Los Angeles County Debris Basins







#### Fullerton

Los Angeles County Debris Basins







#### Golf Club Dr

Los Angeles County Debris Basins