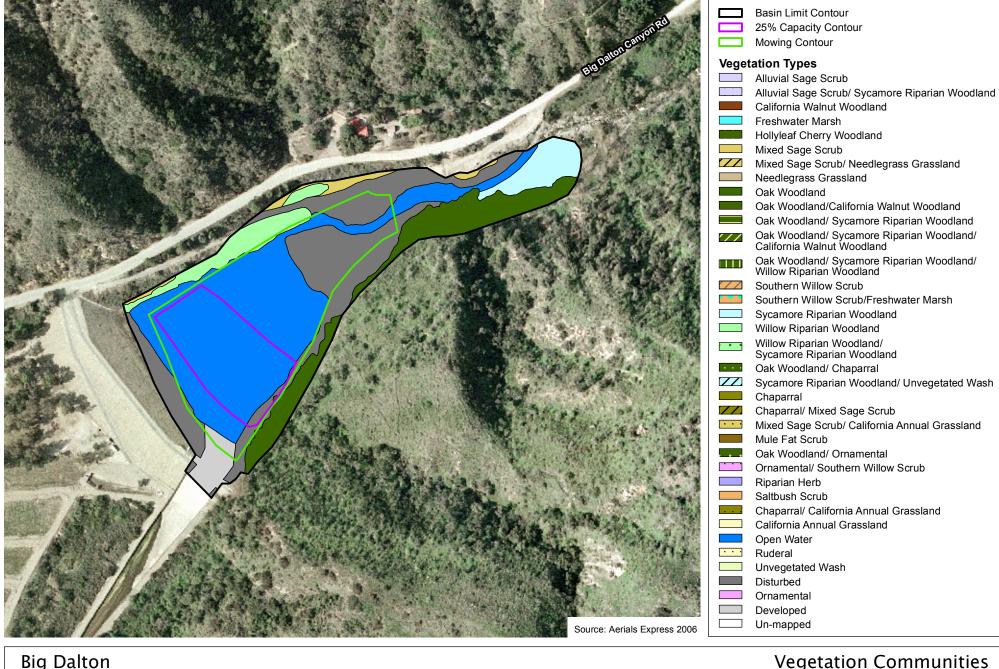

#### **ATTACHMENT B**

VEGETATION COMMUNITIES FOR 162 DEBRIS BASINS

### Aliso

Los Angeles County Debris Basins



200 100 0 200





### Arbordell

Los Angeles County Debris Basins







#### Auburn

Los Angeles County Debris Basins









# Los Angeles County Debris Basins





### Ave T-8

Los Angeles County Debris Basins







### Bailey

Los Angeles County Debris Basins

200







#### Bakerton

Los Angeles County Debris Basins



200 100 0 200





### Beatty

Los Angeles County Debris Basins



200 100 0 200 Fe





### Bell Creek

Los Angeles County Debris Basins







### Big Briar

Los Angeles County Debris Basins









# Los Angeles County Debris Basins







#### Blanchard

Los Angeles County Debris Basins







### Bluegum

Los Angeles County Debris Basins









Los Angeles County Debris Basins 200





### Bracemar

Los Angeles County Debris Basins









### Bradbury

Los Angeles County Debris Basins









### Bramhall

Los Angeles County Debris Basins



200 100 0 200 Fe





### Brand

Los Angeles County Debris Basins



200





#### Buena Vista

Los Angeles County Debris Basins









#### Caitlyn Circle

Los Angeles County Debris Basins









#### Calle Robleda

Los Angeles County Debris Basins







### Camp Plenty

Los Angeles County Debris Basins







#### Cardiff

Los Angeles County Debris Basins







#### Carriage House

Los Angeles County Debris Basins







### Cart