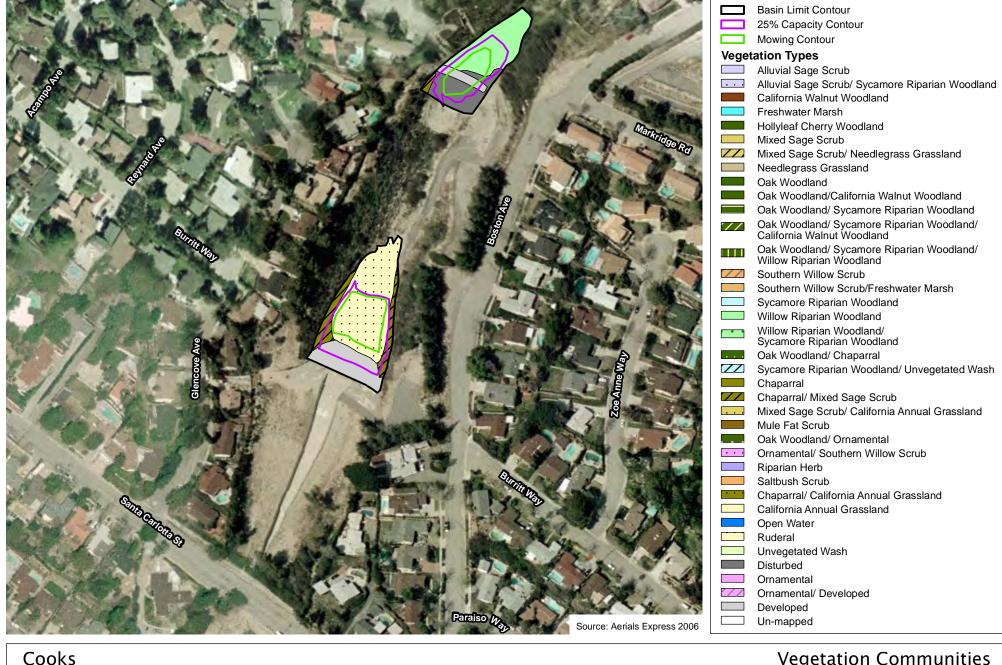

Angeles County Debris Basins









#### Caitlyn Circle

Los Angeles County Debris Basins









#### Calle Robleda

Los Angeles County Debris Basins







### Camp Plenty

Los Angeles County Debris Basins







#### Cardiff

Los Angeles County Debris Basins







#### Carriage House

Los Angeles County Debris Basins







### Carter

Los Angeles County Debris Basins



200





#### Cassara

Los Angeles County Debris Basins







#### Chamberlain

Los Angeles County Debris Basins









### Chandler

Los Angeles County Debris Basins



200 100 0 200





### Childs

Los Angeles County Debris Basins









### Cloud Creek

Los Angeles County Debris Basins







### Cloudcroft

Los Angeles County Debris Basins







#### Contento

Los Angeles County Debris Basins



200







# Los Angeles County Debris Basins

200







#### Cooks M-1A

Los Angeles County Debris Basins



200 100 0 200 Feet







### Copper Hill Line B

Los Angeles County Debris Basins



200 100 0 200





#### Cordoba

Los Angeles County Debris Basins



200 100 0 200 Fe







#### Crescent Glen

Los Angeles County Debris Basins



200 100 0 200





#### Crestview

Los Angeles County Debris Basins







### Crystal Springs 1

Los Angeles County Debris Basins







# Los Angeles County Debris Basins 200



### Denivelle

Los Angeles County Debris Basins









#### Devonwood

Los Angeles County Debris Basins









#### Dry Canyon South Fork

Los Angeles County Debris Basins









#### Dunsmuir

Los Angeles County Debris Basins

200







# Eagle

Los Angeles County Debris Bas