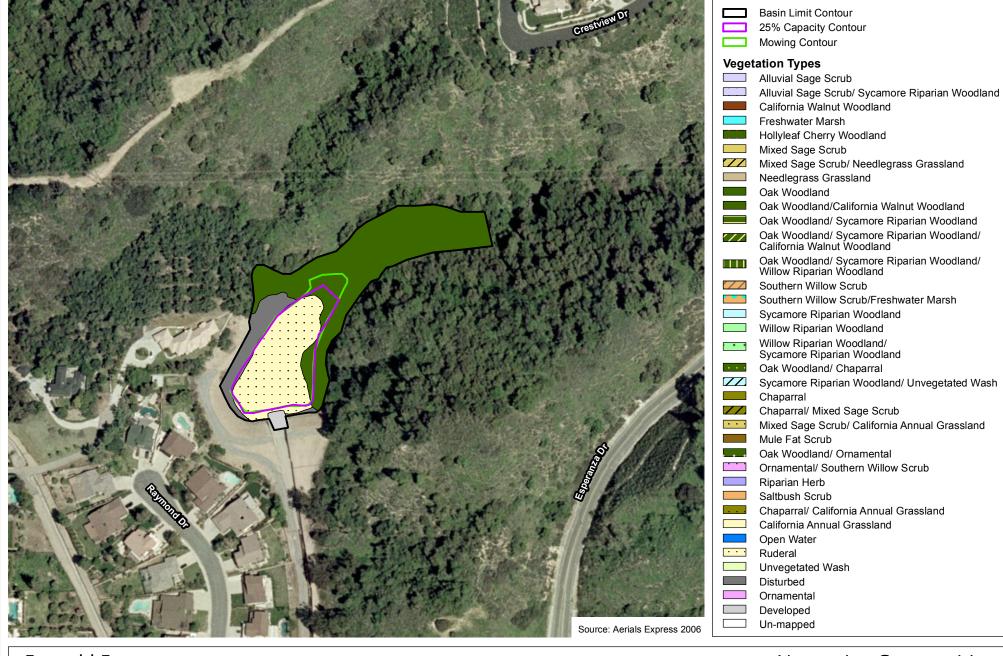

Angeles County Debris Basins



200 100 0 200 Feet







### Copper Hill Line B

Los Angeles County Debris Basins



200 100 0 200





#### Cordoba

Los Angeles County Debris Basins



200 100 0 200 Fe







#### Crescent Glen

Los Angeles County Debris Basins



200 100 0 200





#### Crestview

Los Angeles County Debris Basins







### Crystal Springs 1

Los Angeles County Debris Basins







# Los Angeles County Debris Basins 200



### Denivelle

Los Angeles County Debris Basins









#### Devonwood

Los Angeles County Debris Basins









#### Dry Canyon South Fork

Los Angeles County Debris Basins









#### Dunsmuir

Los Angeles County Debris Basins

200







# Eagle

Los Angeles County Debris Basins







#### Elmwood

Los Angeles County Debris Basins



200







#### **Emerald East**

Los Angeles County Debris Basins



200







# Englewild

Los Angeles County Debris Basins









# Los Angeles County Debris Basins 200





# Fern

Los Angeles County Debris Basins



200 100 0 200





#### Fieldbrook

Los Angeles County Debris Basins



200 100 0 200 Fe





#### Ft Tejon Rd

Los Angeles County Debris Basins







#### Fullerton

Los Angeles County Debris Basins







#### Golf Club Dr

Los Angeles County Debris Basins