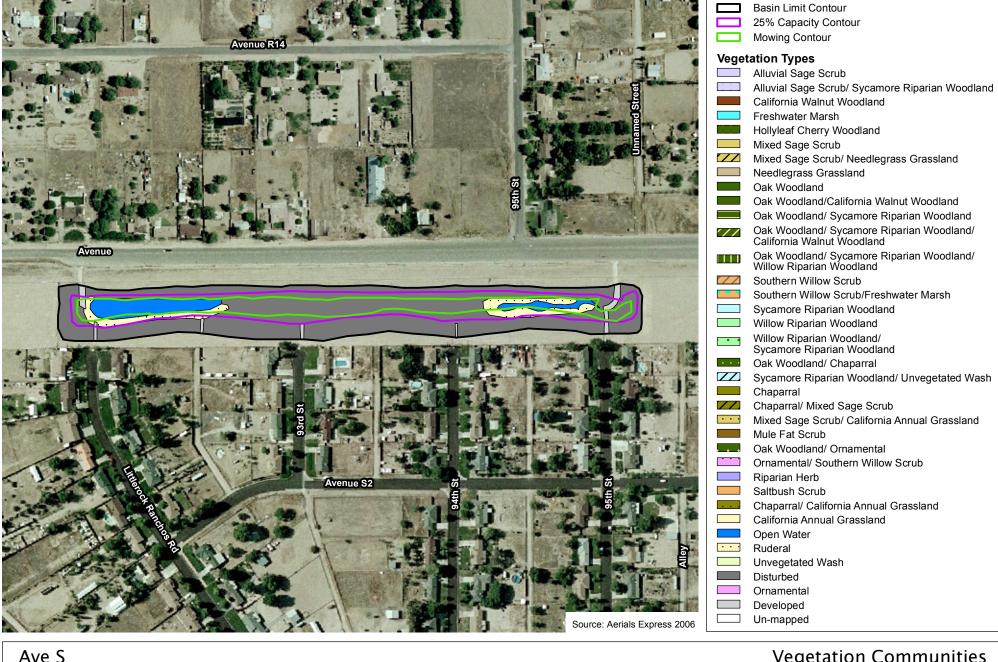

#### **ATTACHMENT B**

VEGETATION COMMUNITIES FOR 162 DEBRIS BASINS

### Aliso

Los Angeles County Debris Basins



200 100 0 200





### Arbordell

Los Angeles County Debris Basins







#### Auburn

Los Angeles County Debris Basins









# Los Angeles County Debris Basins





### Ave T-8

Los Angeles County Debris Basins







### Bailey

Los Angeles County Debris Basins

200







#### Bakerton

Los Angeles County Debris Basins



200 100 0 200





### Beatty

Los Angeles County Debris Basins



200 100 0 200 Fe





### Bell Creek

Los Angeles County Debris Basins







### Big Briar

Los Angeles County Debris Basins









# Los Angeles County Debris Basins







#### Blanchard

Los Angeles County Debris Basins







### Bluegum

Los Angeles County Debris Basins









Los Angeles County Debris Basins 200





### Bracemar

Los Angeles County Debris Basins









### Bradbury

Los Angeles County Debris Basins









### Bramhall

Los Angeles County Debris Basins



200 100 0 200 Fe





### Brand

Los A