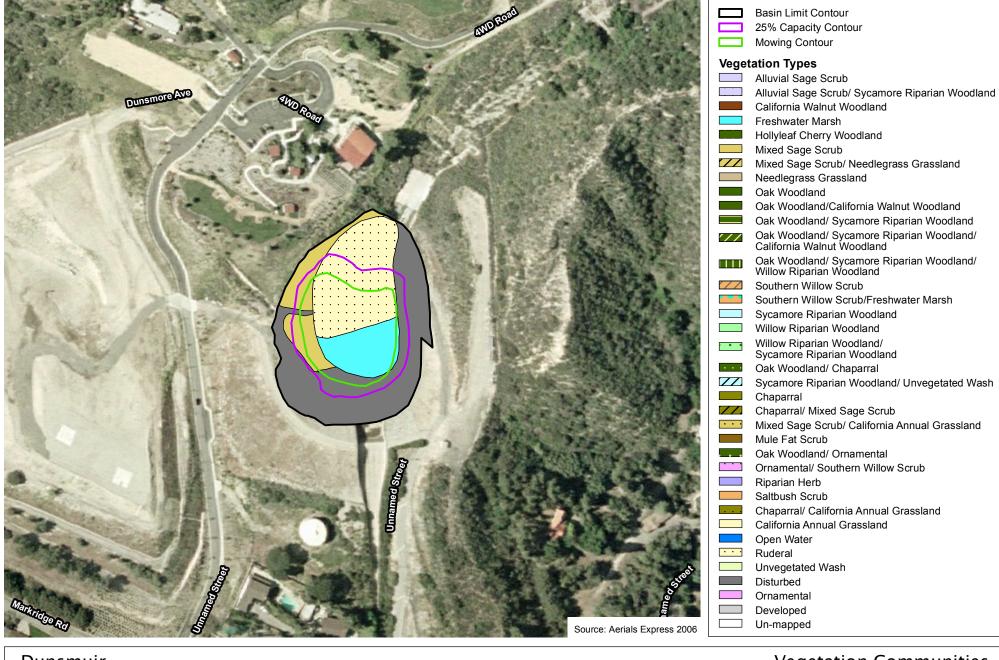

Los Angeles County Debris Basins







#### Contento

Los Angeles County Debris Basins



200







# Los Angeles County Debris Basins

200







#### Cooks M-1A

Los Angeles County Debris Basins



200 100 0 200 Feet







### Copper Hill Line B

Los Angeles County Debris Basins



200 100 0 200





#### Cordoba

Los Angeles County Debris Basins



200 100 0 200 Fe







#### Crescent Glen

Los Angeles County Debris Basins



200 100 0 200





#### Crestview

Los Angeles County Debris Basins







### Crystal Springs 1

Los Angeles County Debris Basins







# Los Angeles County Debris Basins 200



### Denivelle

Los Angeles County Debris Basins









#### Devonwood

Los Angeles County Debris Basins









#### Dry Canyon South Fork

Los Angeles County Debris Basins









#### Dunsmuir

Los Angeles County Debris Basins

200







# Eagle

Los Angeles County Debris Basins







#### Elmwood

Los Angeles County Debris Basins



200







#### **Emerald East**

Los Angeles County Debris Basins



200







# Englewild

Los Angeles County Debris Basins









# Los Angeles County Debris Basins 200





# Fern

Los Angeles County Debris Basins



200 100 0 200





#### Fieldbrook

Los Angeles County Debris Basins



200 100 0 200 Fe





#### Ft Tejon Rd

Los Angeles County Debris Basins







#### Fullerton

Los Angeles County Debris Basins







#### Golf Club Dr

Los Angeles County Debris Basins