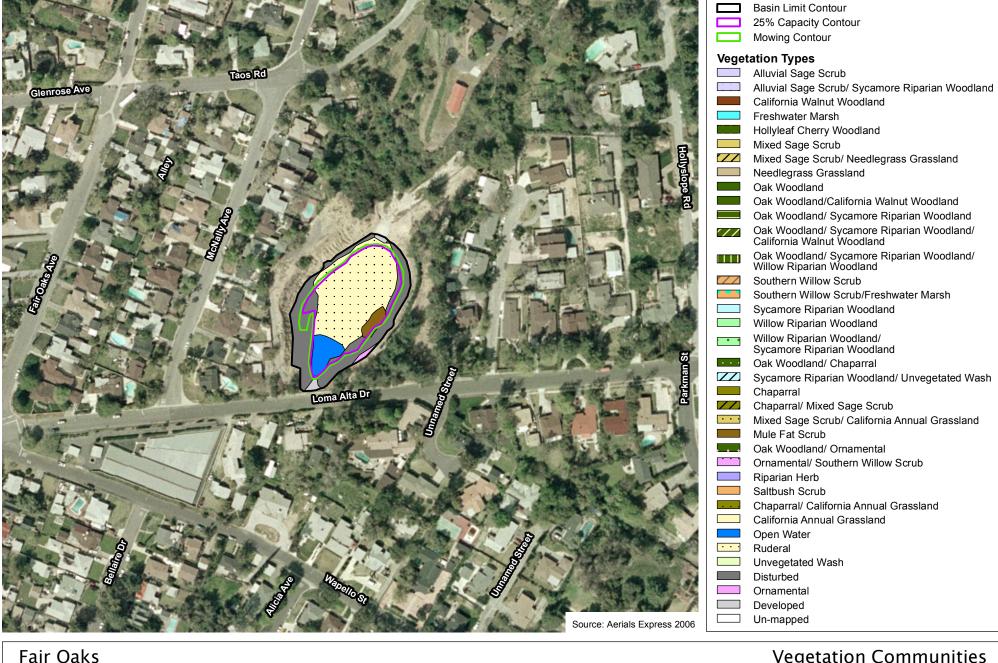

0 200





#### Cordoba

Los Angeles County Debris Basins



200 100 0 200 Fe







#### Crescent Glen

Los Angeles County Debris Basins



200 100 0 200





#### Crestview

Los Angeles County Debris Basins







### Crystal Springs 1

Los Angeles County Debris Basins







# Los Angeles County Debris Basins 200



### Denivelle

Los Angeles County Debris Basins









#### Devonwood

Los Angeles County Debris Basins









#### Dry Canyon South Fork

Los Angeles County Debris Basins









#### Dunsmuir

Los Angeles County Debris Basins

200







# Eagle

Los Angeles County Debris Basins







#### Elmwood

Los Angeles County Debris Basins



200







#### **Emerald East**

Los Angeles County Debris Basins



200







# Englewild

Los Angeles County Debris Basins









# Los Angeles County Debris Basins 200





# Fern

Los Angeles County Debris Basins



200 100 0 200





#### Fieldbrook

Los Angeles County Debris Basins



200 100 0 200 Fe





#### Ft Tejon Rd

Los Angeles County Debris Basins







#### Fullerton

Los Angeles County Debris Basins







#### Golf Club Dr

Los Angeles County Debris Basins