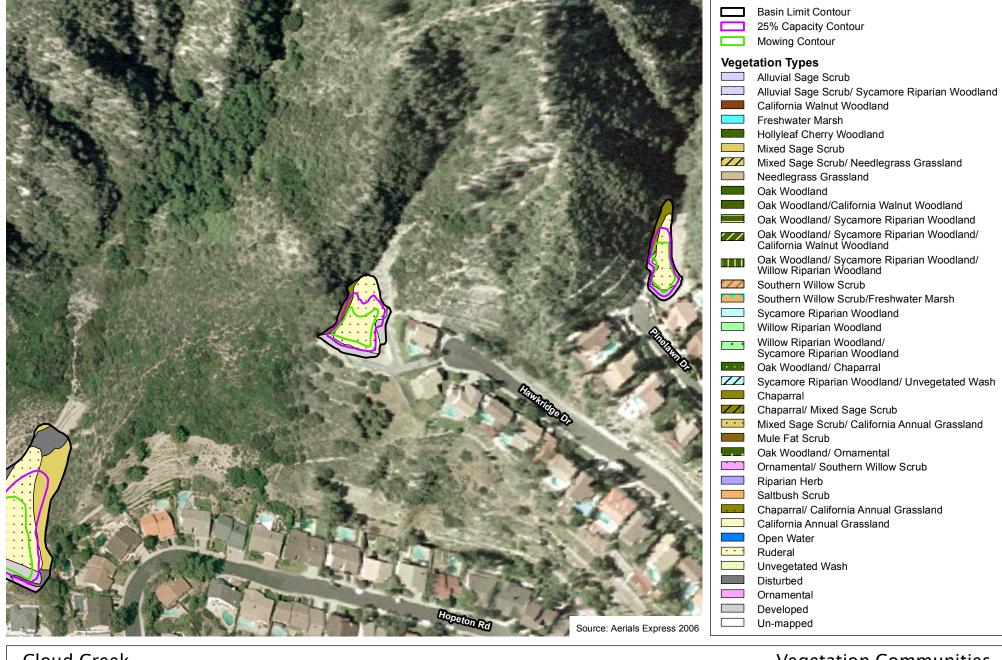

y Debris Basins









### Bramhall

Los Angeles County Debris Basins



200 100 0 200 Fe





### Brand

Los Angeles County Debris Basins



200





#### Buena Vista

Los Angeles County Debris Basins









#### Caitlyn Circle

Los Angeles County Debris Basins









#### Calle Robleda

Los Angeles County Debris Basins







### Camp Plenty

Los Angeles County Debris Basins







#### Cardiff

Los Angeles County Debris Basins







#### Carriage House

Los Angeles County Debris Basins







### Carter

Los Angeles County Debris Basins



200





#### Cassara

Los Angeles County Debris Basins







#### Chamberlain

Los Angeles County Debris Basins









### Chandler

Los Angeles County Debris Basins



200 100 0 200





### Childs

Los Angeles County Debris Basins









### Cloud Creek

Los Angeles County Debris Basins







### Cloudcroft

Los Angeles County Debris Basins







#### Contento

Los Angeles County Debris Basins



200







# Los Angeles County Debris Basins

200







#### Cooks M-1A

Los Angeles County Debris Basins



200 100 0 200 Feet







### Copper Hill Line B

Los Angeles County Debris Basins



200 100 0 200





#### Cordoba

Los Angeles County Debris Basins



200 100 0 200 Fe







#### Crescent Glen

Los Angeles County Debris Basins



200 100 0 200





#### Crestview

Los Angeles County Debris Basins







### Crystal Springs 1

Los Angeles County Debris Basins







# Los Angeles County Debris Basins 200



### Denivelle

Los Angeles County Debris Basins









#### Devonwood

Los Angeles County Debris Basins