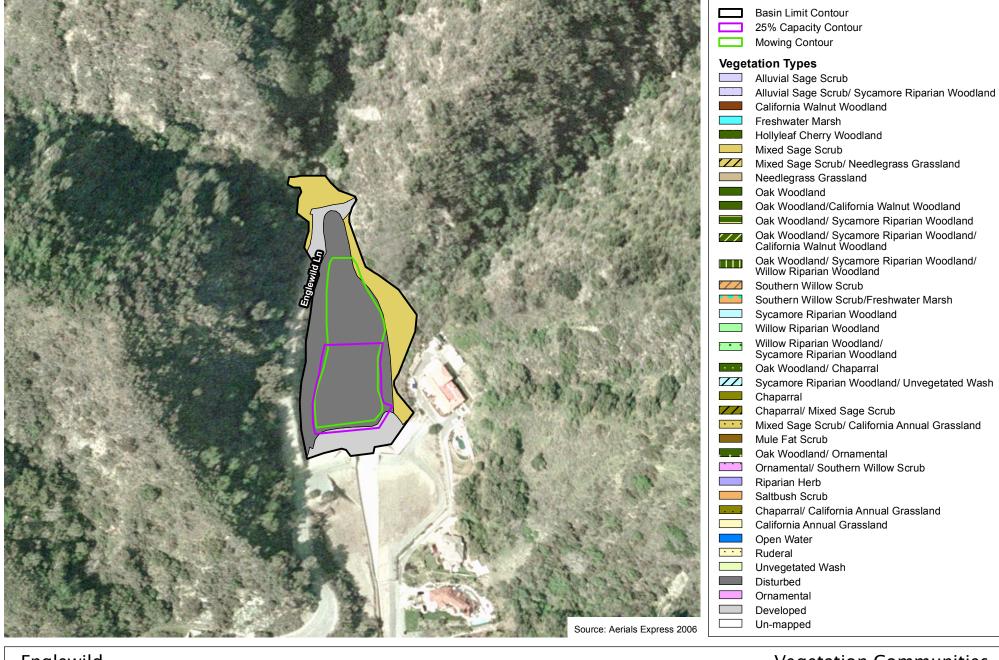

ill Line B

Los Angeles County Debris Basins



200 100 0 200





#### Cordoba

Los Angeles County Debris Basins



200 100 0 200 Fe







#### Crescent Glen

Los Angeles County Debris Basins



200 100 0 200





#### Crestview

Los Angeles County Debris Basins







### Crystal Springs 1

Los Angeles County Debris Basins







# Los Angeles County Debris Basins 200



### Denivelle

Los Angeles County Debris Basins









#### Devonwood

Los Angeles County Debris Basins









#### Dry Canyon South Fork

Los Angeles County Debris Basins









#### Dunsmuir

Los Angeles County Debris Basins

200







# Eagle

Los Angeles County Debris Basins







#### Elmwood

Los Angeles County Debris Basins



200







#### **Emerald East**

Los Angeles County Debris Basins



200







# Englewild

Los Angeles County Debris Basins









# Los Angeles County Debris Basins 200





# Fern

Los Angeles County Debris Basins



200 100 0 200





#### Fieldbrook

Los Angeles County Debris Basins



200 100 0 200 Fe





#### Ft Tejon Rd

Los Angeles County Debris Basins







#### Fullerton

Los Angeles County Debris Basins







#### Golf Club Dr

Los Angeles County Debris Basins