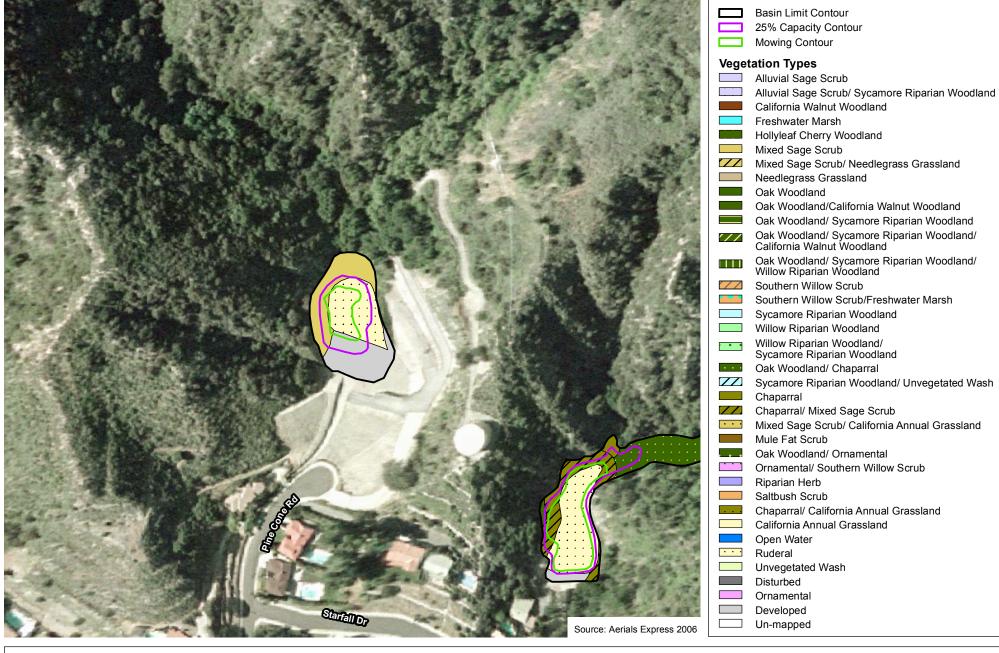

100 0 200 Fe







## Los Angeles County Debris Basins 200







#### **Rowley Upper**

Los Angeles County Debris Basins







#### Rowley

Los Angeles County Debris Basins







#### **Royal Terminus**

Los Angeles County Debris Basins









# Los Angeles County Debris Basins 200



#### **Ruby Lower**

Los Angeles County Debris Basins







#### Saddleback 1

Los Angeles County Debris Basins









#### Saddleback 2

Los Angeles County Debris Basins







#### Saddleback 3

Los Angeles County Debris Basins









# Los Angeles County Debris Basins 300



#### Sawpit

Los Angeles County Debris Basins



300





#### Schoolhouse

Los Angeles County Debris Basins







#### Schwartz

Los Angeles County Debris Basins







#### Shadow

Los Angeles County Debris Basins









#### Shields Upper

Los Angeles County Debris Basins









#### Shields

Los Angeles County Debris Basins







#### Sierra Madre Dam

Los Angeles County Debris Basins



200 100 0 200 \_\_\_\_\_\_Fe







#### Sierra Madre Villa

Los Angeles County Debris Basins



300







# Los Angeles County Debris Basins

200





#### Sloan

Los Angeles County Debris Basins



200







# Los Angeles County Debris Basins 200



#### Sombrero

Los Angeles County Debris Basins







### **Spinks**

Los Angeles County Debris Basins







# Los Angeles County Debris Basins

200





# Los Angeles County Debris Basins N E 200 100 0 200



#### Stevenson Ranch

Los Angeles County Debris Basins









#### Stough

Los Angeles County Debris Basins



200 100 0 200







#### Stratford

Los Ang