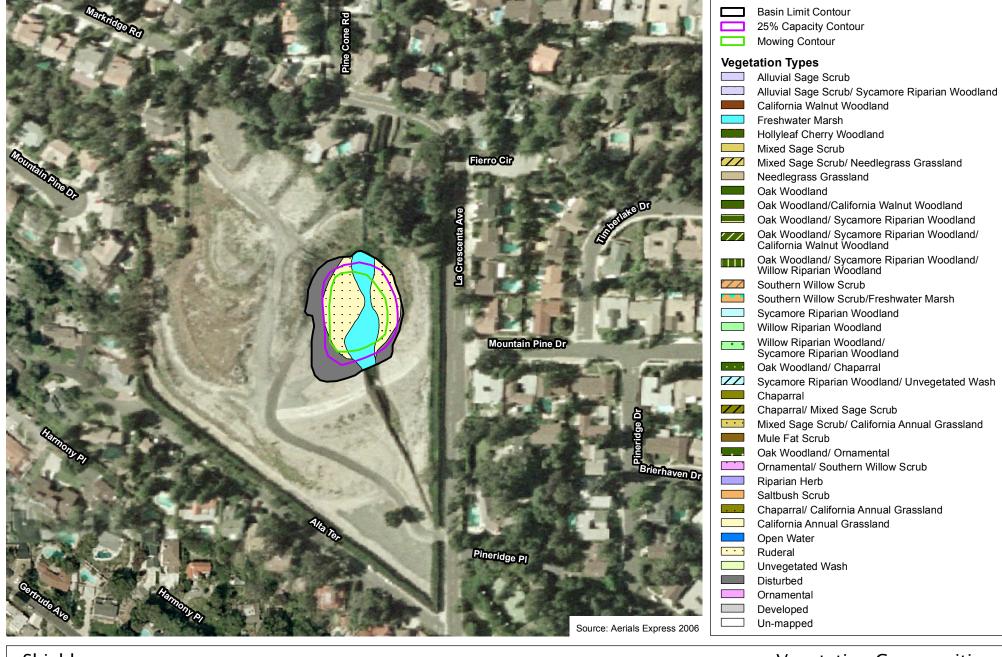

#### **Rowley Upper**

Los Angeles County Debris Basins







#### Rowley

Los Angeles County Debris Basins







#### **Royal Terminus**

Los Angeles County Debris Basins









# Los Angeles County Debris Basins 200



#### **Ruby Lower**

Los Angeles County Debris Basins







#### Saddleback 1

Los Angeles County Debris Basins









#### Saddleback 2

Los Angeles County Debris Basins







#### Saddleback 3

Los Angeles County Debris Basins









# Los Angeles County Debris Basins 300



#### Sawpit

Los Angeles County Debris Basins



300





#### Schoolhouse

Los Angeles County Debris Basins







#### Schwartz

Los Angeles County Debris Basins







#### Shadow

Los Angeles County Debris Basins









#### Shields Upper

Los Angeles County Debris Basins









#### Shields

Los Angeles County Debris Basins







#### Sierra Madre Dam

Los Angeles County Debris Basins



200 100 0 200 \_\_\_\_\_\_Fe







#### Sierra Madre Villa

Los Angeles County Debris Basins



300







# Los Angeles County Debris Basins

200





#### Sloan

Los Angeles County Debris Basins



200







# Los Angeles County Debris Basins 200



#### Sombrero

Los Angeles County Debris Basins







### **Spinks**

Los Angeles County Debris Basins







# Los Angeles County Debris Basins

200





# Los Angeles County Debris Basins N E 200 100 0 200



#### Stevenson Ranch

Los Angeles County Debris Basins









#### Stough

Los Angeles County Debris Basins



200 100 0 200







#### Stratford

Los Angeles County Debris Basins







#### Sturtevant

Los Angeles