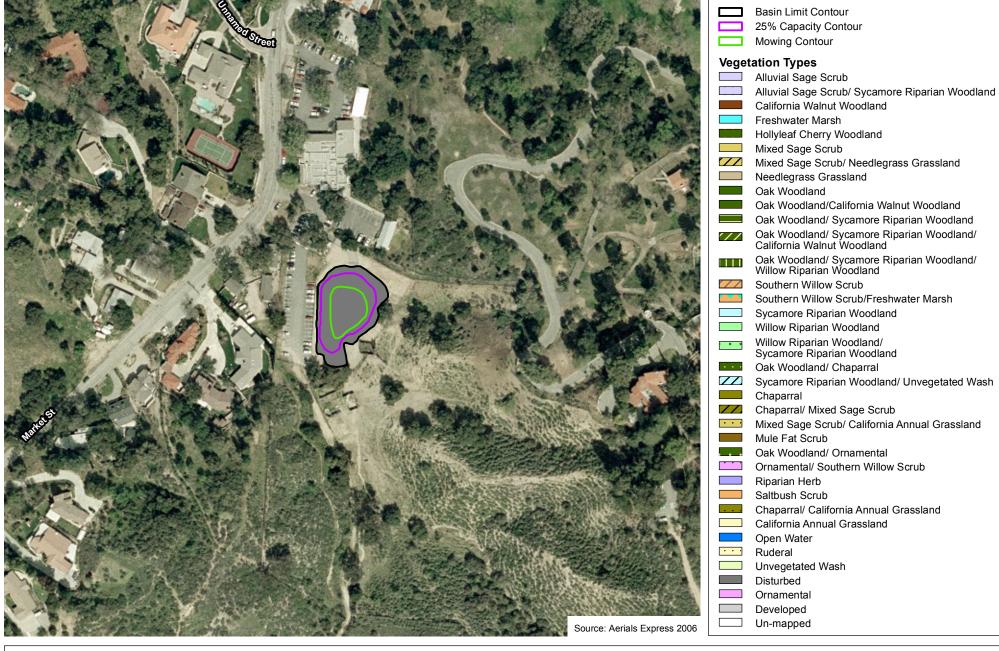

t Lower

Los Angeles County Debris Basins







### Sunset Upper

Los Angeles County Debris Basins







#### Thousand Oaks

Los Angeles County Debris Basins







## Turnbull

Los Angeles County Debris Basins



200





## Verdugo

Los Angeles County Debris Basins







### Victoria

Los Angeles County Debris Basins







Los Angeles County Debris Basins 200



#### Wedgewood

Los Angeles County Debris Basins



200 100 0 200 Fe







### Wellington

Los Angeles County Debris Basins







#### West Ravine

Los Angeles County Debris Basins



200





## Westridge

Los Angeles County Debris Basins







#### Whitney

Los Angeles County Debris Basins







#### Wilbur

Los Angeles County Debris Basins



200 100 0 200 Fe





#### Wildwood

Los Angeles County Debris Basins









#### William S Hart Park

Los Angeles County Debris Basins







# Wilson

Los Angeles County Debris Basins



300





# Winery

Los Angeles County Debris Basins







#### Yucca

Los Angeles County Debris Basins



200





#### Zachau

Los Angeles County Debris Basins



200 100 0 200 Fe