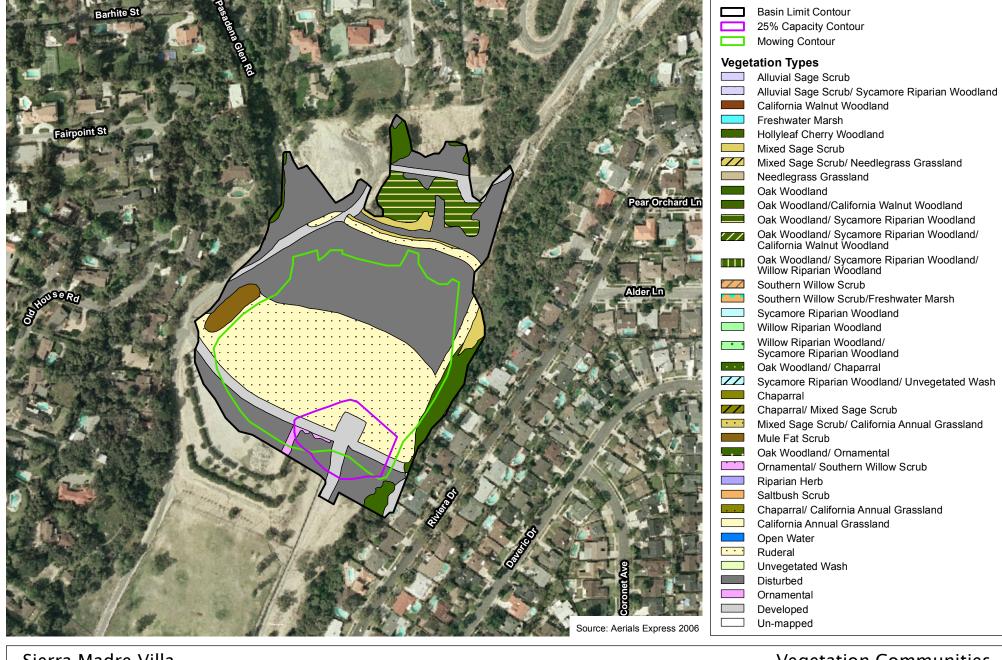

Angeles County Debris Basins









# Los Angeles County Debris Basins 200



#### **Ruby Lower**

Los Angeles County Debris Basins







#### Saddleback 1

Los Angeles County Debris Basins









#### Saddleback 2

Los Angeles County Debris Basins







#### Saddleback 3

Los Angeles County Debris Basins









# Los Angeles County Debris Basins 300



#### Sawpit

Los Angeles County Debris Basins



300





#### Schoolhouse

Los Angeles County Debris Basins







#### Schwartz

Los Angeles County Debris Basins







#### Shadow

Los Angeles County Debris Basins









#### Shields Upper

Los Angeles County Debris Basins









#### Shields

Los Angeles County Debris Basins







#### Sierra Madre Dam

Los Angeles County Debris Basins



200 100 0 200 \_\_\_\_\_\_Fe







#### Sierra Madre Villa

Los Angeles County Debris Basins



300







# Los Angeles County Debris Basins

200





#### Sloan

Los Angeles County Debris Basins



200







# Los Angeles County Debris Basins 200



#### Sombrero

Los Angeles County Debris Basins







### **Spinks**

Los Angeles County Debris Basins







# Los Angeles County Debris Basins

200





# Los Angeles County Debris Basins N E 200 100 0 200



#### Stevenson Ranch

Los Angeles County Debris Basins









#### Stough

Los Angeles County Debris Basins



200 100 0 200







#### Stratford

Los Angeles County Debris Basins







#### Sturtevant

Los Angeles County Debris Basins



200





Los Angeles County Debris Basins

200

#### Sunnyside

Los Angeles County Debris Basins



200 100 0 200





#### S