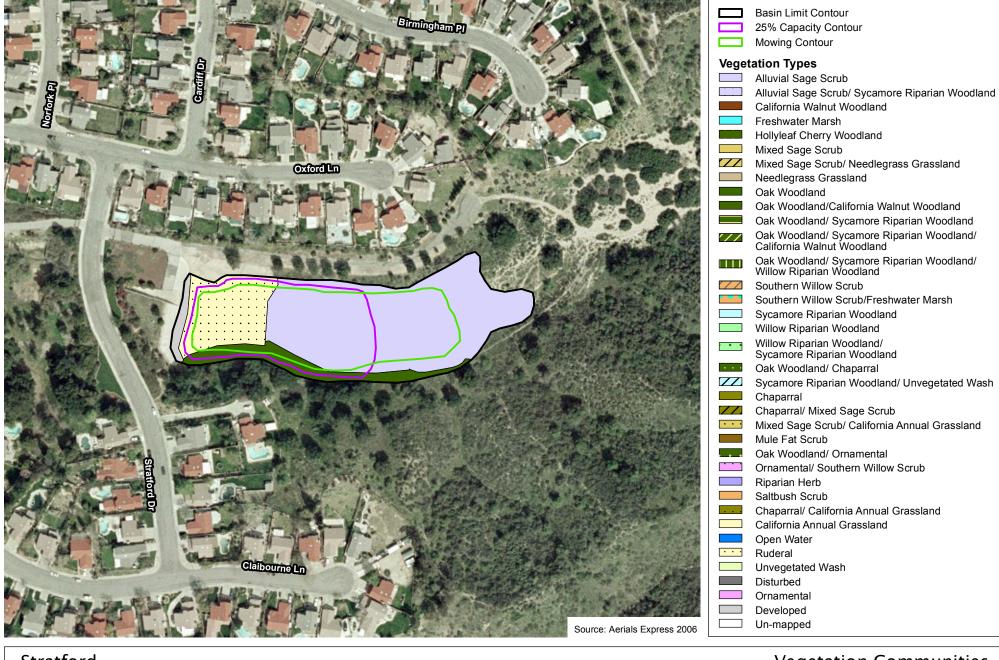

nty Debris Basins









#### Shields Upper

Los Angeles County Debris Basins









#### Shields

Los Angeles County Debris Basins







#### Sierra Madre Dam

Los Angeles County Debris Basins



200 100 0 200 \_\_\_\_\_\_Fe







#### Sierra Madre Villa

Los Angeles County Debris Basins



300







# Los Angeles County Debris Basins

200





#### Sloan

Los Angeles County Debris Basins



200







# Los Angeles County Debris Basins 200



#### Sombrero

Los Angeles County Debris Basins







### **Spinks**

Los Angeles County Debris Basins







# Los Angeles County Debris Basins

200





# Los Angeles County Debris Basins N E 200 100 0 200



#### Stevenson Ranch

Los Angeles County Debris Basins









#### Stough

Los Angeles County Debris Basins



200 100 0 200







#### Stratford

Los Angeles County Debris Basins







#### Sturtevant

Los Angeles County Debris Basins



200





Los Angeles County Debris Basins

200

#### Sunnyside

Los Angeles County Debris Basins



200 100 0 200





#### Sunset Canyon Deer

Los Angeles County Debris Basins







#### Sunset Lower

Los Angeles County Debris Basins







### Sunset Upper

Los Angeles County Debris Basins







#### Thousand Oaks

Los Angeles County Debris Basins







## Turnbull

Los Angeles County Debris Basins



200





## Verdugo

Los Angeles County Debris Basins







### Victoria

Los Angeles County Debris Basins







Los Angeles County Debris Basins 200



#### Wedgewood

Los Angeles County Debris Basins



200 100 0 200 Fe







### Wellington

Los Angeles County Debris Basins