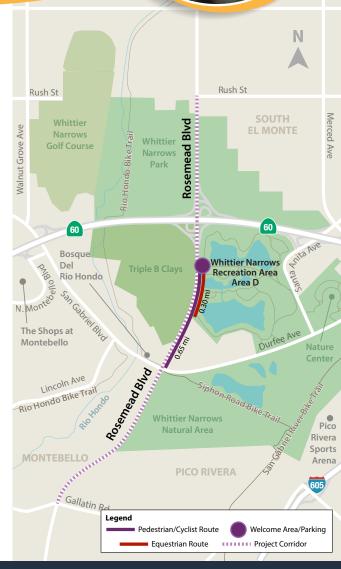

The County of Los Angeles is currently working on Phase I of the Rosemead Boulevard Complete Street Improvements project which will enhance safety and access for pedestrians, cyclists, and transit along 2.6-miles of Rosemead Boulevard.

Date: Saturday, April 7, 2018

Time: Welcome and Media Event 10 AM - 10:45 AM

Project Open House 10:45 AM - 1 PM Guided Tours 11:30 AM - 1 PM

Location: 931 N. Rosemead Blvd, South El Monte, 91733

Whittier Narrows Recreation Area D

Parking: Parking is available at the Legg Lake park entrance along

Rosemead Boulevard south of the 60 freeway

Tour RSVP: Tour spaces are limited! <a href="http://bit.ly/2FDuDbt">http://bit.ly/2FDuDbt</a>