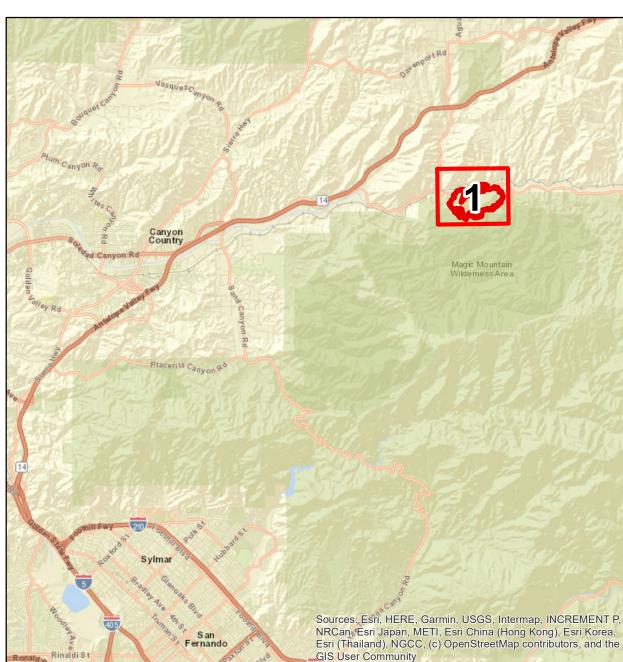

## **2023 AGUA FIRE**

SCALE 1 in = 318 ft

Postfire Debris Flow Hazards Map Phase 1, 2, & 3