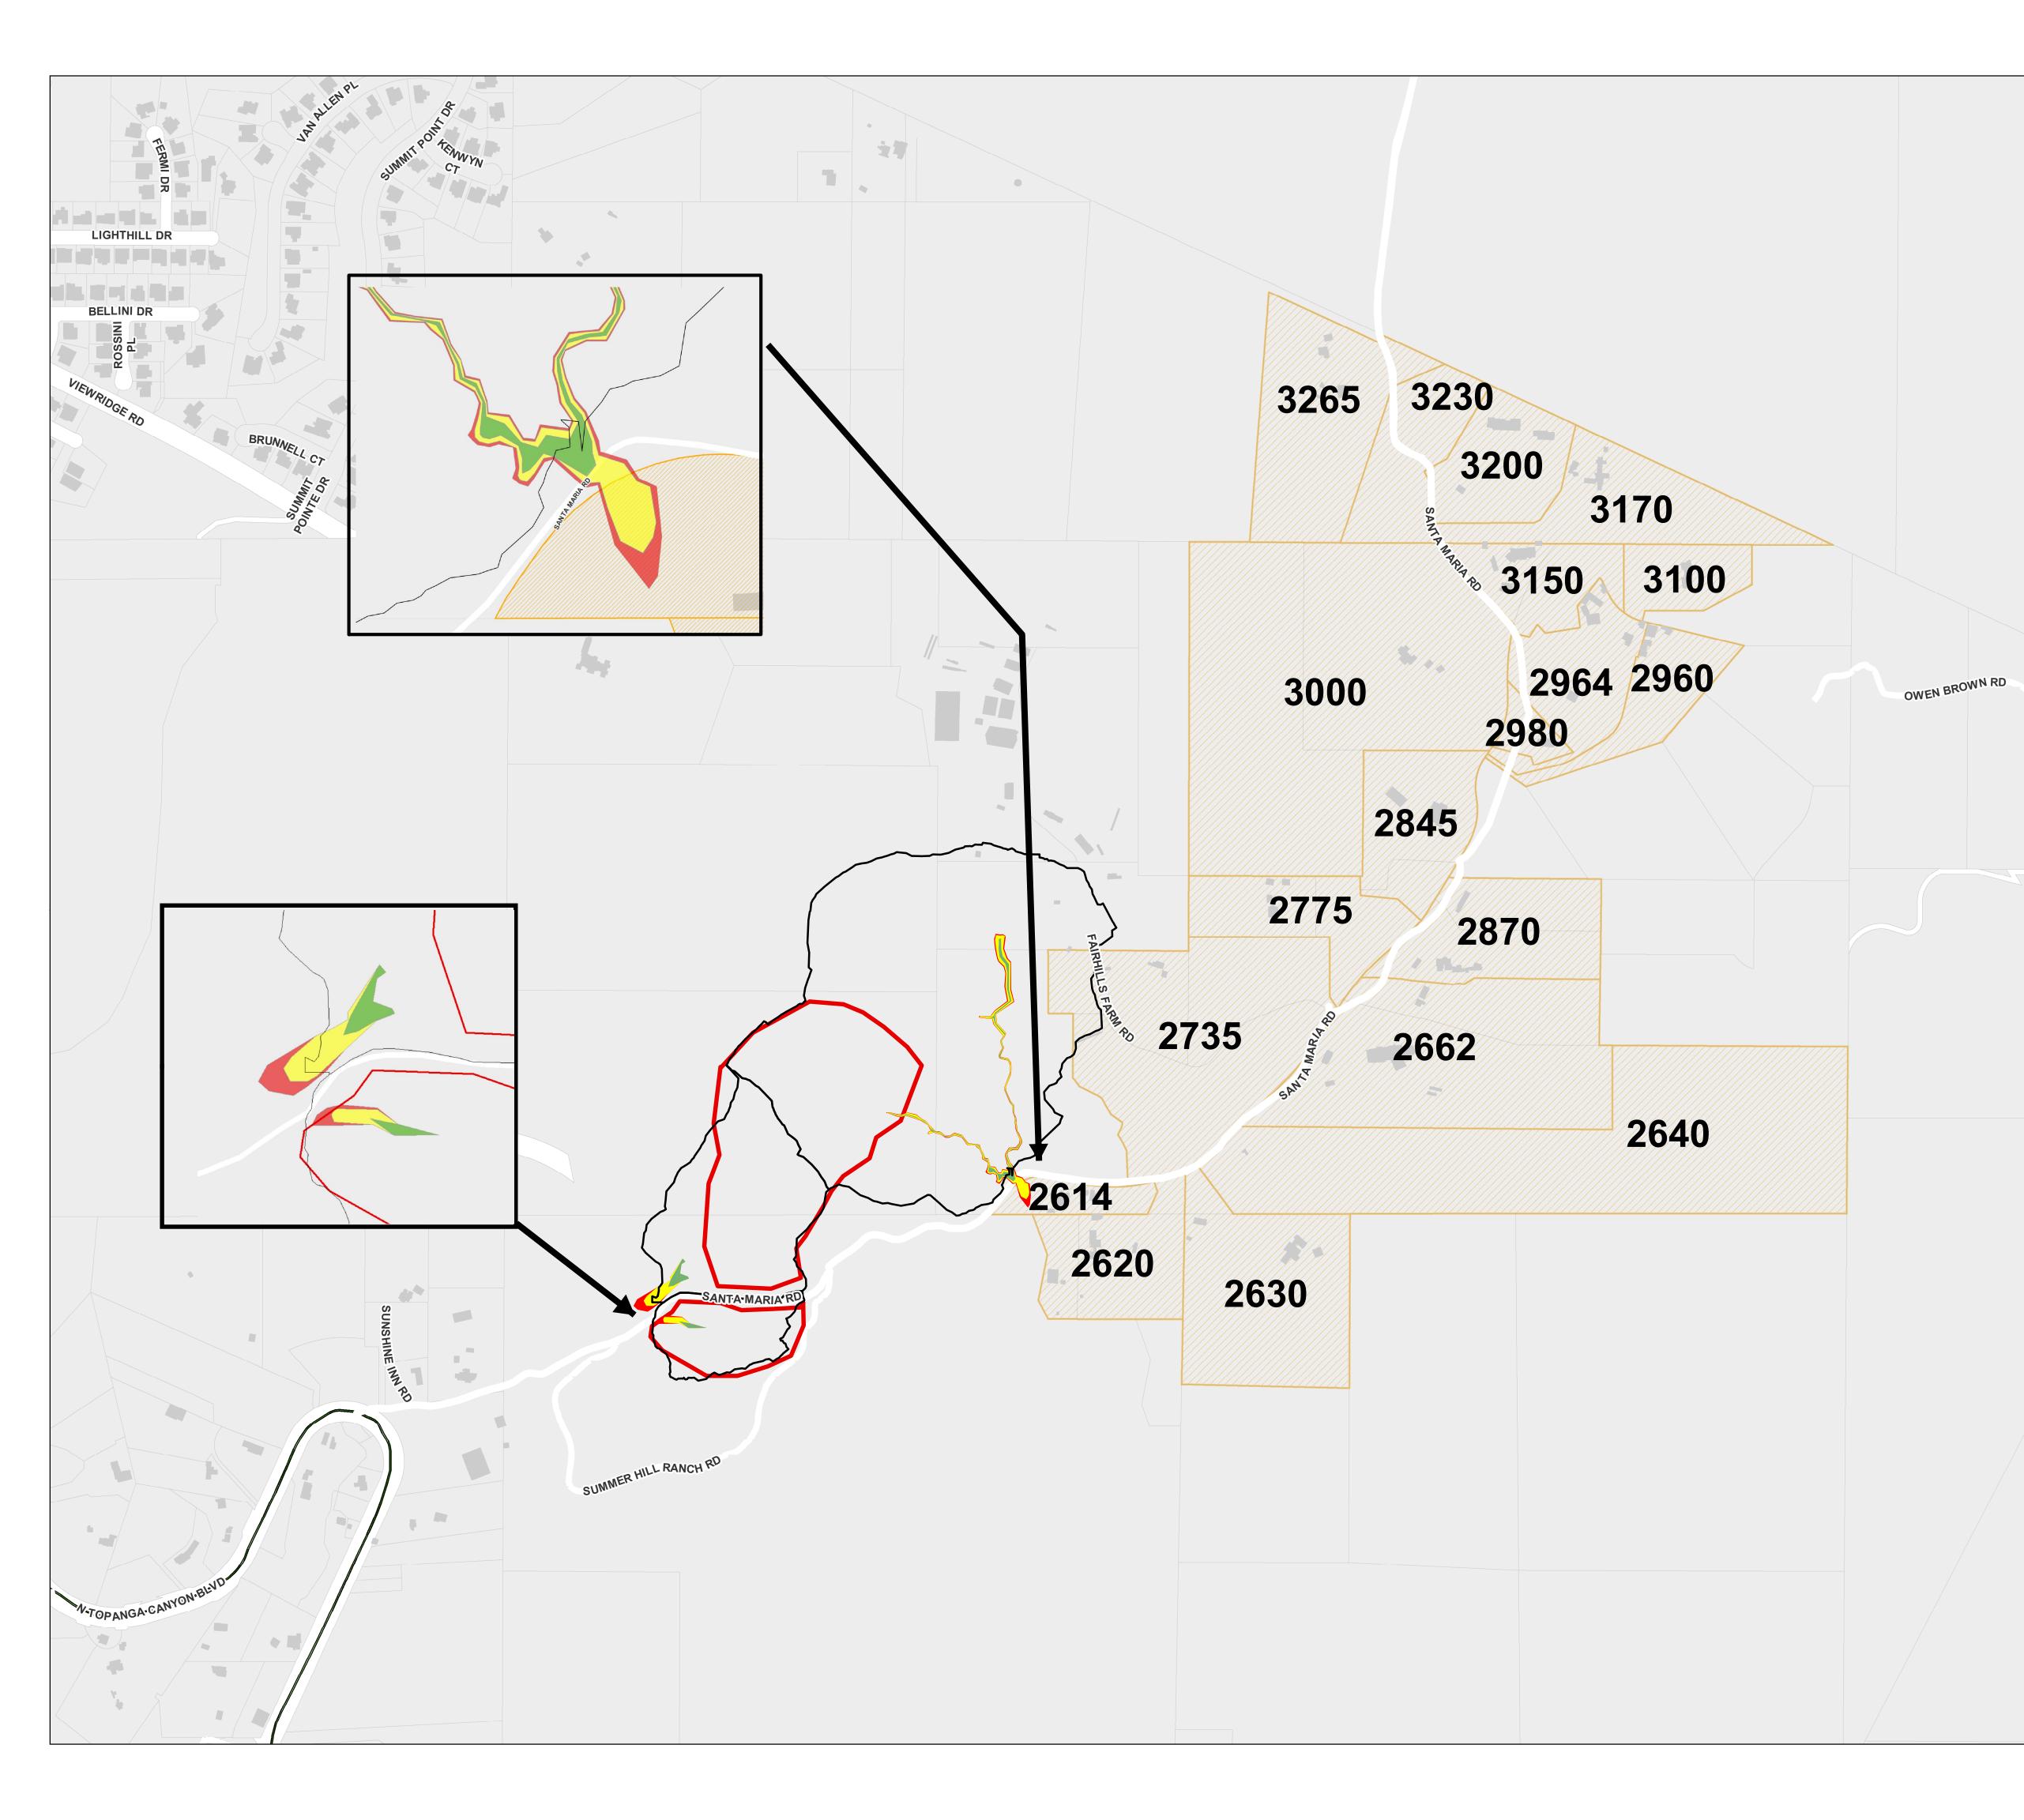

## Attachment D

| Legend                      |                              |
|-----------------------------|------------------------------|
| F                           | ire Boundary                 |
|                             | wen_Subarea_Watershed        |
| Phase                       |                              |
| P                           | otential Hazard Area Phase 1 |
| P                           | otential Hazard Area Phase 2 |
| P                           | otential Hazard Area Phase 3 |
| Impacted Properties Phase 1 |                              |
| A [[]]                      | ccess Issue Only             |
| S                           | afety Issue Only             |
| Impacted Properties Phase 2 |                              |
| A                           | ccess Issue Only             |
| S                           | afety Issue Only             |
| Impacted Properties Phase3  |                              |
| A                           | ccess Issue Only             |
| S                           | afety Issue Only             |
| 0 600                       | Feet                         |

NOTE: FOR PLANNING PURPOSES ONLY

Due to the method, procedure, and assumptions used to develop the debris flow areas, the limits of debris flow shown are approximate and should be used as a guideline for planning purposes. Actual debris flow areas will depend on actual storm conditions and may differ from the areas shown on the map. We make no warranties in relation to any future debris flow events.