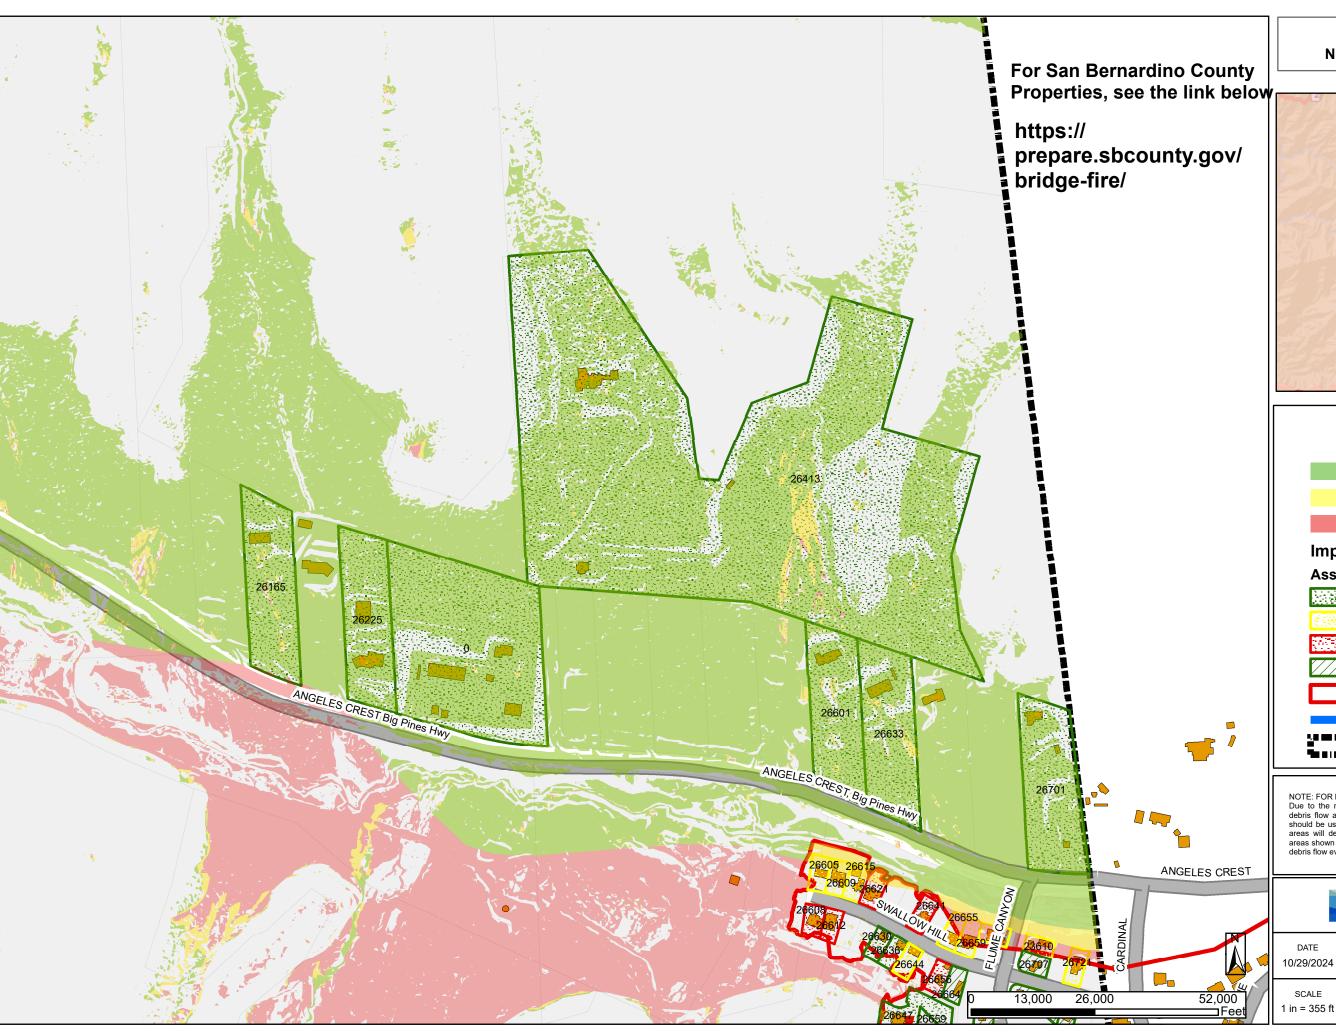

## Inter Use Only Not for Public Distribution

## Legend

Potential Hazard Area Phase 1

Potential Hazard Area Phase 2

Potential Hazard Area Phase 3

## **Impacted Property**

Assr\_Index

Safety Hazard Issue Phase 1

Safety Hazard Issue Phase 2

Safety Hazard Issue Phase 3

Phase 1 Access Issue

Bridge Fire Boundary

Natural Watercourse

County Boundaries

NOTE: FOR PLANNING PURPOSES ONLY
Due to the method, procedure, and assumptions used to develop the
debris flow areas, the limits of debris flow shown are approximate and
should be used as a guideline for planning purposes. Actual debris flow
areas will depend on actual storm conditions and may differ from the
areas shown on the map. We make no warranties in relation to any future

DATE 10/29/2024

**2024 BRIDGE FIRE** Phase 1, 2, & 3