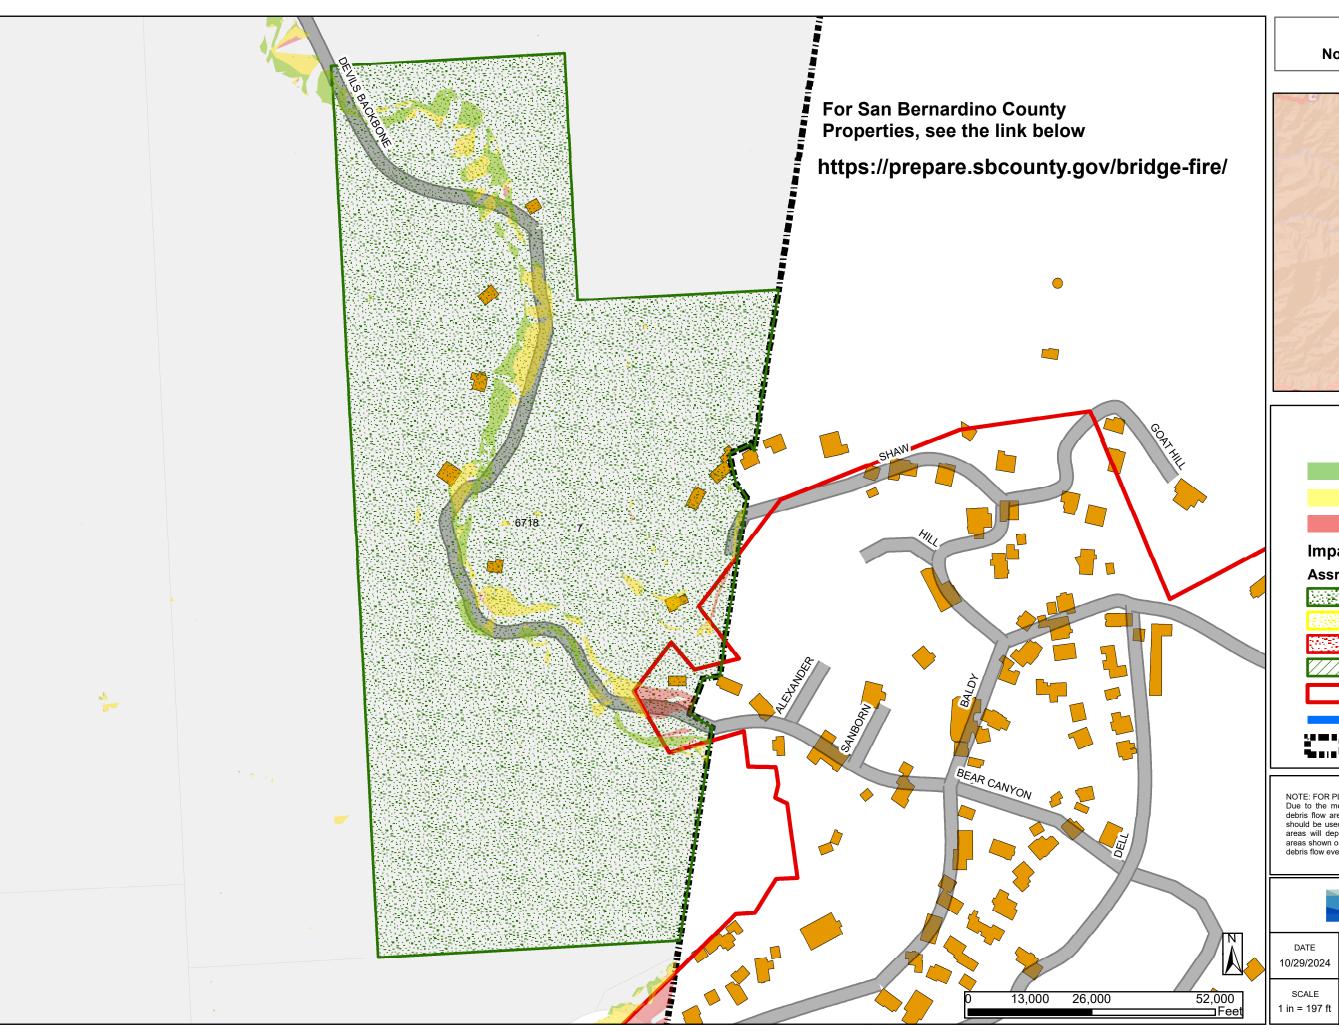

## Legend

Potential Hazard Area Phase 1

Potential Hazard Area Phase 2

Potential Hazard Area Phase 3

## **Impacted Property**

## Assr\_Index

Safety Hazard Issue Phase 1

Safety Hazard Issue Phase 2

Safety Hazard Issue Phase 3

Phase 1 Access Issue

Bridge Fire Boundary

Natural Watercourse

County Boundaries

NOTE: FOR PLANNING PURPOSES ONLY Due to the method, procedure, and assumptions used to develop the debris flow areas, the limits of debris flow shown are approximate and should be used as a guideline for planning purposes. Actual debris flow areas will depend on actual storm conditions and may differ from the areas shown on the map. We make no warranties in relation to any future

**2024 BRIDGE FIRE** Phase 1, 2, & 3