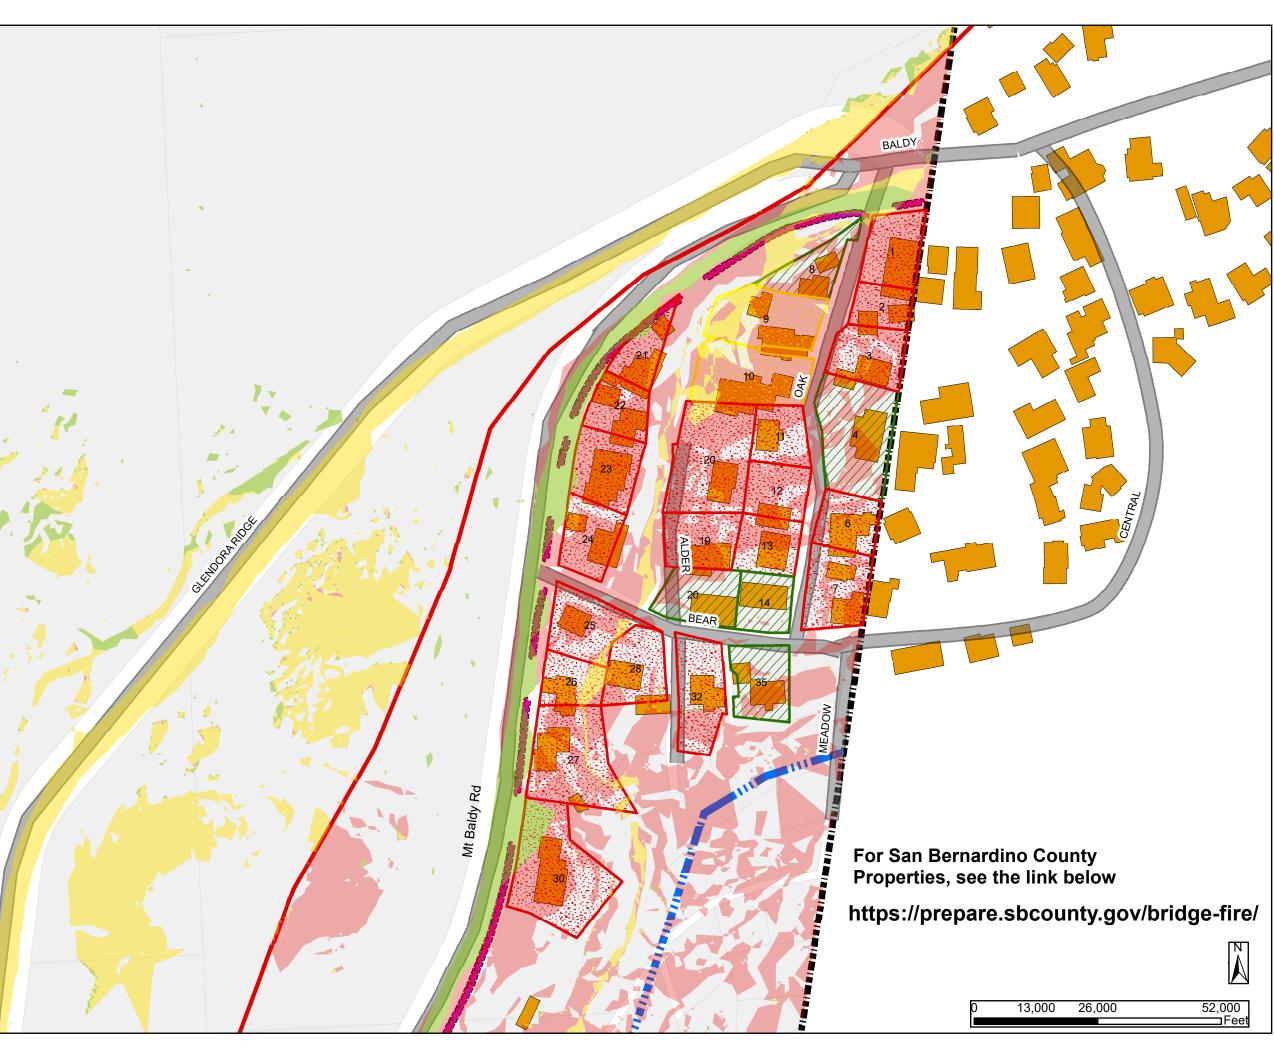

## Legend

Potential Hazard Area Phase 1

Potential Hazard Area Phase 2

Potential Hazard Area Phase 3

Impacted Property

## . Assr\_Index

Safety Hazard Issue Phase 1

Safety Hazard Issue Phase 2

Safety Hazard Issue Phase 3

Phase 1 Access Issue

Bridge Fire Boundary

K-Rail PW 1st Group

K-Rail PW 2nd Group

Natural Watercourse
County Boundaries

NOTE: FOR PLANNING PURPOSES ONLY

Due to the method, procedure, and assumptions used to develop the debris flow areas, the limits of debris flow shown are approximate and should be used as a guideline for planning purposes. Actual debris flow areas will depend on actual storm conditions and may differ from the areas shown on the map. We make no warranties in relation to any future

DATE 10/29/2024

SCALE 1 in = 121 ft 2024 BRIDGE FIRE Phase 1, 2, & 3