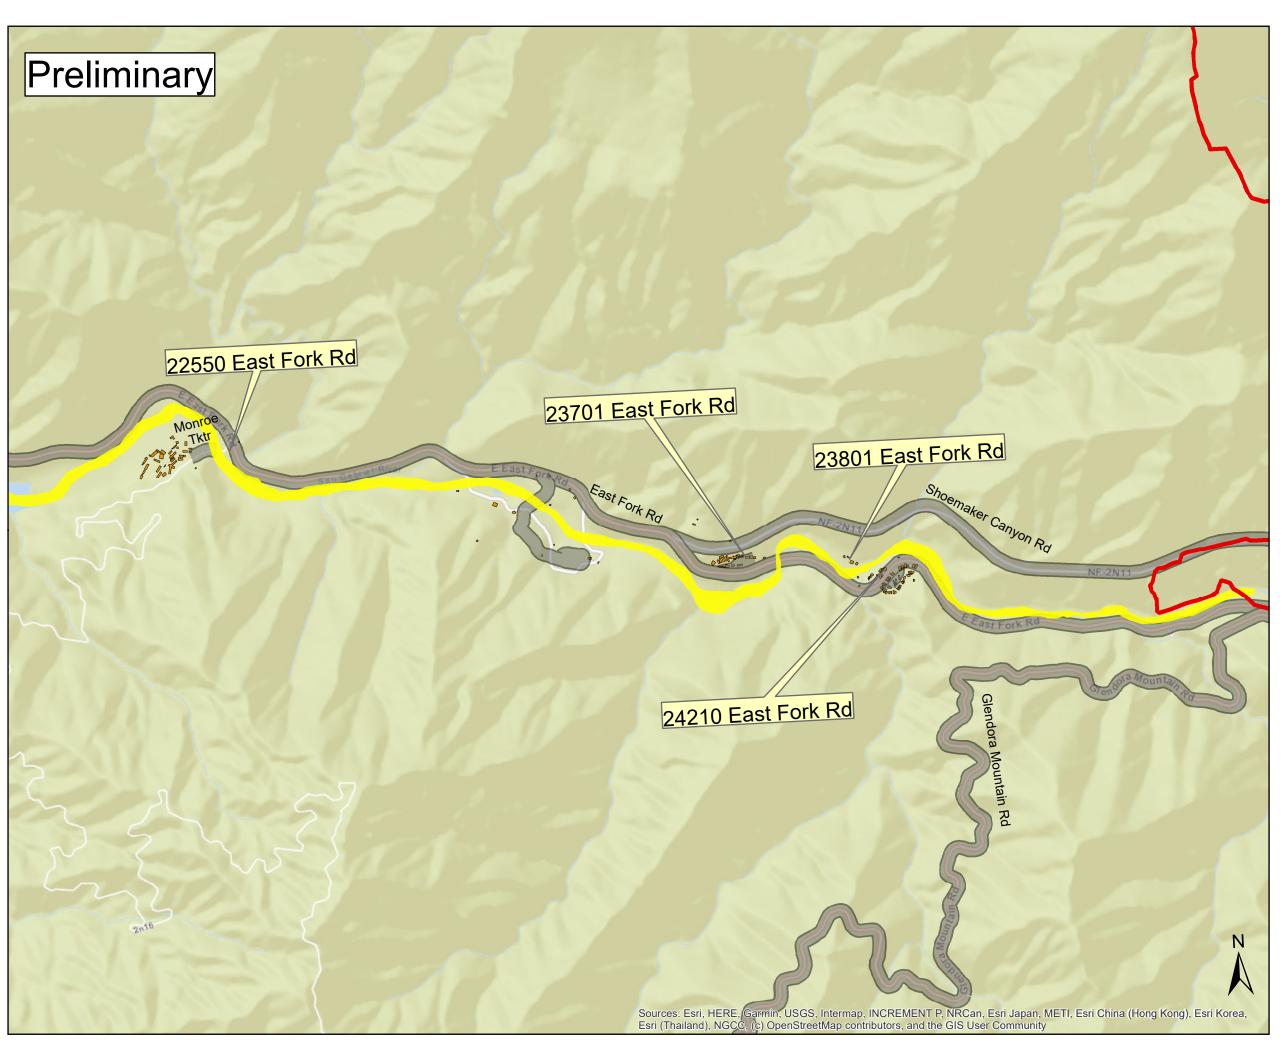

## Legend

## Impacted Property

Safety Hazard Issue Phase 1

Safety Hazard Issue Phase 2

Safety Hazard Issue Phase 3

Phase 1 Access Issue

Phase 3 Access Issue

Phase 2 Access Issue

Bridge Fire Boundary

County Boundaries

14,500 29,000 58,000 Feet

NOTE: FOR PLANNING PURPOSES ONLY

Due to the method, procedure, and assumptions used to develop the debris flow areas, the limits of debris flow shown are approximate and should be used as a guideline for planning purposes. Actual debris flow areas will depend on actual storm conditions and may differ from the areas shown on the map. We make no warranties in relation to any future debris flow events.

DATE 11/13/2024

EAST FORK 2024 BRIDGE FIRE Phase 2

SCALE 1 in = 1,298 f